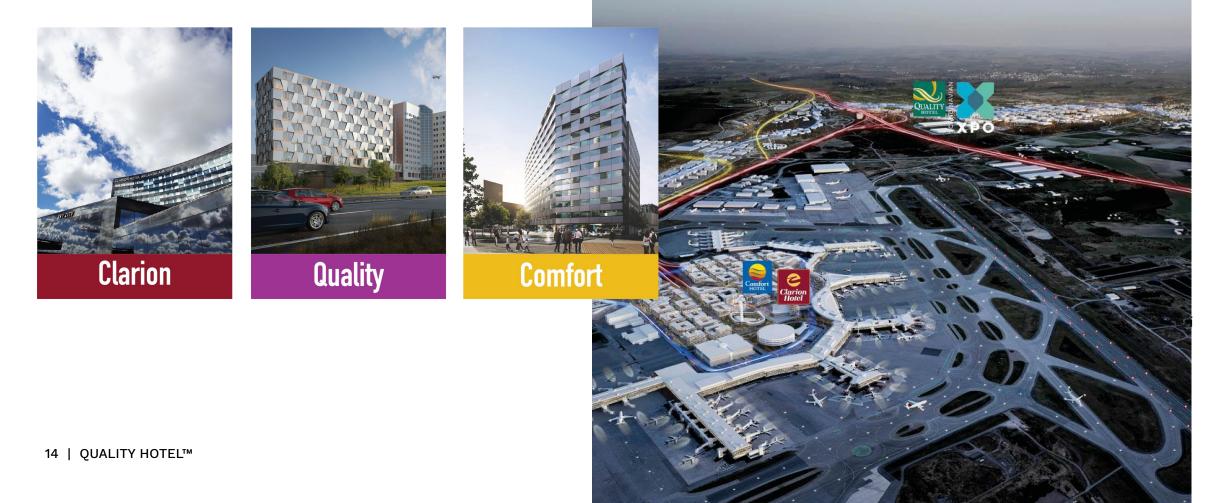

## 1400 hotel rooms in the Arlanda area

Nordic Choice Hotels operate 3 large airport hotels in the Aranda area, them all unique and one-of-a-kind. Together we will have 1400 hotel rooms to offer our guests, all minutes from the train station and runway!