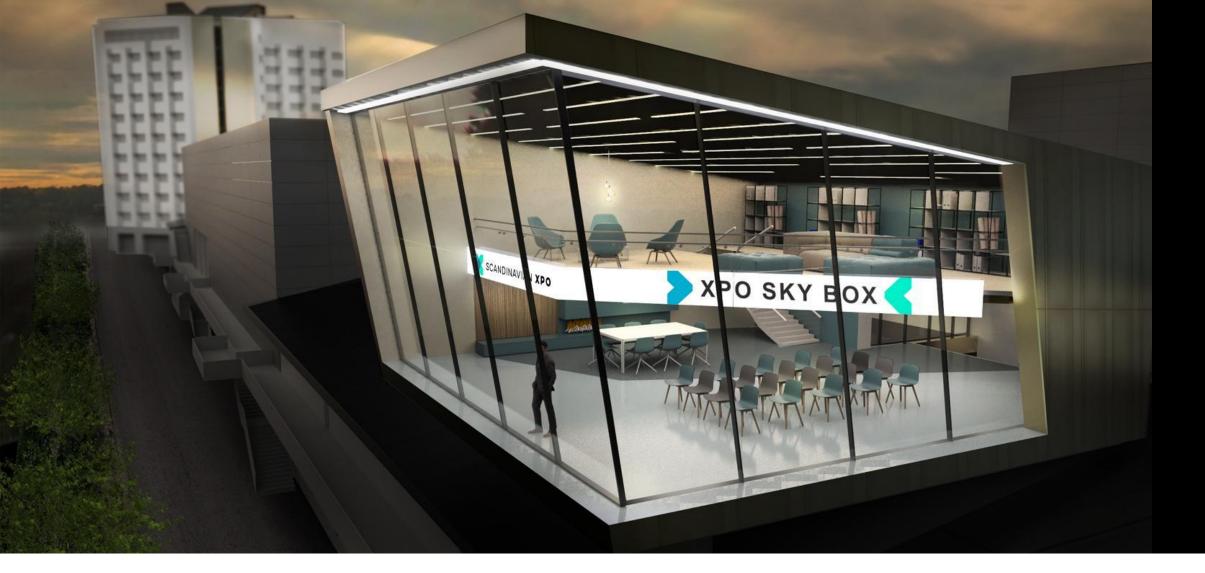

### KAPACITY

8500 guests

Book the Skybox for a conference with a unique type of setting. Use your meeting-time in a fun way with Arlanda Airport's lights and movement as a dramatic backdrop.