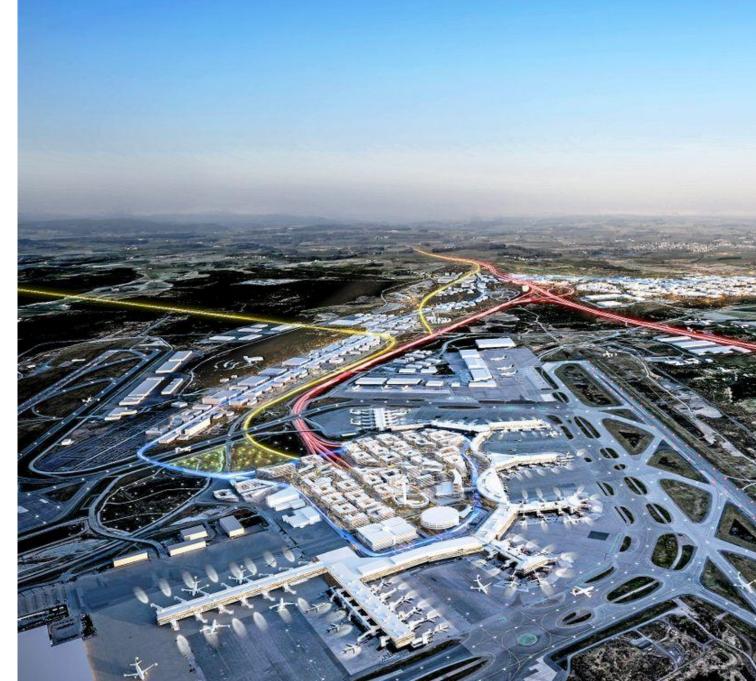

### AIRPORT CITY STOCKHOLM

Sweden's first Airport City

### A NEW REGIONAL, NATIONAL AND INTERNATIONAL MEETING DESTINATION

Exhibition halls, restaurants, activities, nature, communications

### OUR LOCATION

5 minutes to Arlanda Airport, 20 minutes to Stockholm and Uppsala

### UNBEATABLE COMMUNICATIONS

The Arlanda area is a hub for all of Sweden and the rest of the world, an expansive destination that easily can be reached by air, train, bus or car.

2 | QUALITY HOTEL™