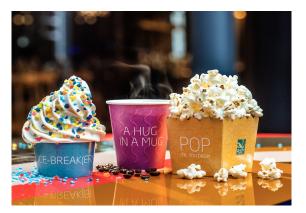

#### **POPCORN AND ICE CREAM**

All our meetings include a dash of soft-ice and a cup full of popcorn! How fun would you like your meeting to be?