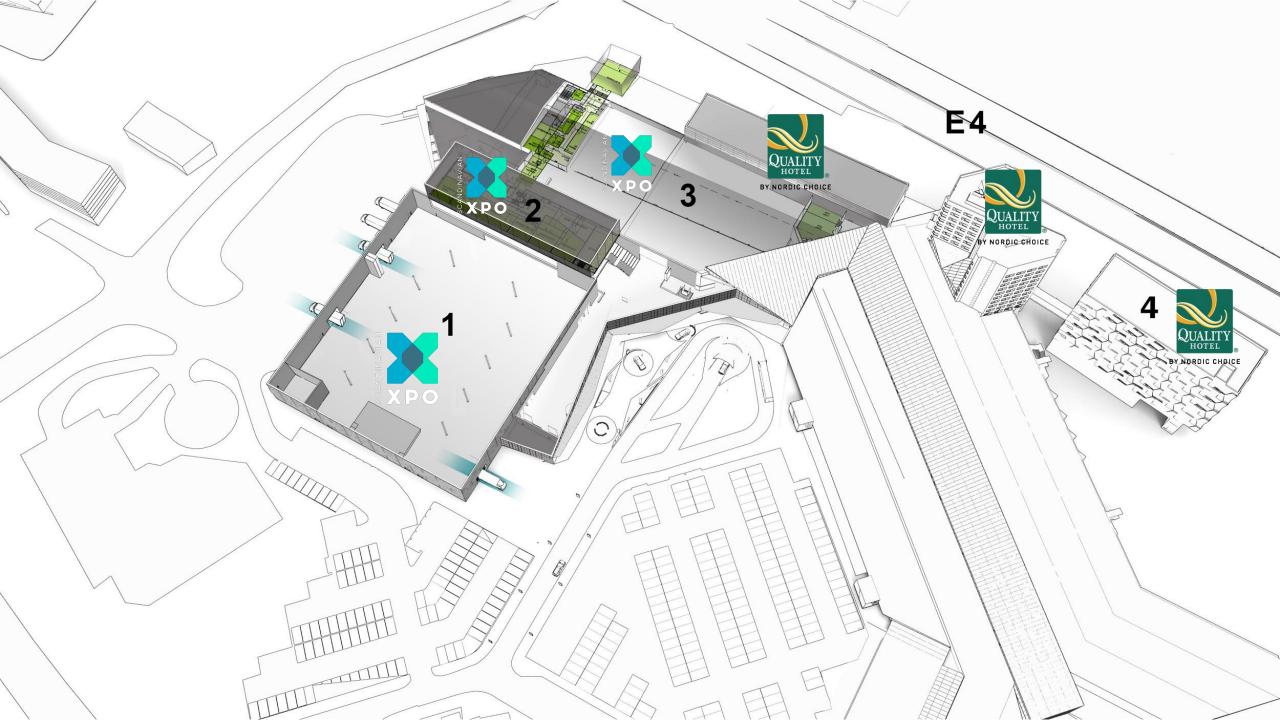

### SCANDINAVIAN XPO, OUR PARTNER IN CRIME

Located under the very same roof as the hotel

### ANLÄGGNINGEN

3 large exhibition halls Smart load zones Generous parking Under the same roof as Quality Hotel™ Arlanda XPO